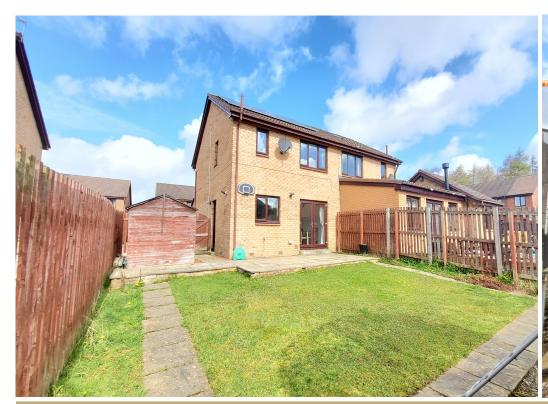

T: 0131 639 6399

E: office@chrisslingproperties.com

Large south facing garden with plenty of sun has a shed, gated access with paved access way and timber fencing. Ample space to consider an extension. At the front of the property there is a driveway to the side of and lawn area.

Further benefits are Gas Central Heating, Double Glazing, Integrated Fridge Freezer, Washing Machine and separate Dryer. All blinds, floor coverings and light fittings are included in the sale, plus trampoline and shed.