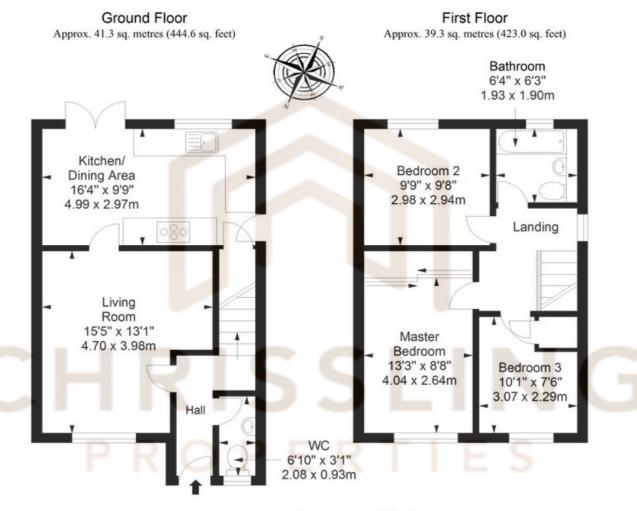

The property is highly convenient for commuting with excellent access throughout Livingston and motorway links, the M8 offers easy access to Edinburgh, Glasgow and beyond.

the Ground Floor; a welcoming entrance hall leading to the WC, a large living room with laminate flooring, a neutral coloured open plan kitchen/dining room with french doors leading to the enclosed Rear and integrated appliances. Stairs ascend to the First Floor which comprises; 3 bedrooms, a family bathroom and also Loft Space which has been largely floored for storage purposes. Photovoltaic panels are installed for the electricity which can be found on the roof slopes.

Council Tax Band D

Energy Rating C

Approx Size 82 m2

T: 0131 639 6399

E: office@chrisslingproperties.com

Total area: approx. 80.6 sq. metres (867.6 sq. feet)

T: 0131 639 6399

E: office@chrisslingproperties.com