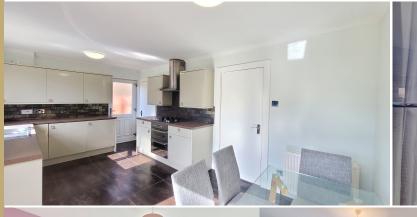

The property is highly convenient for commuting with excellent access throughout Livingston and motorway links, the M8 offers easy access to Edinburgh, Glasgow and beyond.

the Ground Floor; a welcoming entrance hall leading to the WC, a large living room with laminate flooring, a neutral coloured open plan kitchen/dining room with french doors leading to the enclosed Rear and integrated appliances. Stairs ascend to the First Floor which comprises; 3 bedrooms, a family bathroom and also Loft Space which has been largely floored for storage purposes. Photovoltaic panels are installed for the electricity which can be found on the roof slopes.

Further benefits are Gas Central Heating, Double Glazing, Integrated Fridge Freezer, Washing Machine and separate Dryer. All blinds, floor coverings and light fittings are included in the sale, plus trampoline and shed.