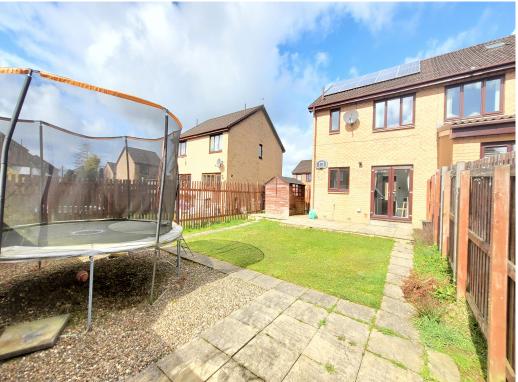

T: 0131 639 6399

E: office@chrisslingproperties.com

Large south facing garden with plenty of sun has a shed, gated access with paved access way and timber fencing. Ample space to consider an extension. At the front of the property there is a driveway to the side of and lawn area.

Further benefits are Gas Central Heating, Double Glazing, Integrated Fridge Freezer, Washing Machine and separate Dryer. All blinds, floor coverings and light fittings are included in the sale, plus trampoline and shed.