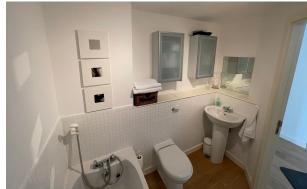

Accommodation comprises a spacious entrance hall, Large semi Open Plan Lounge/Kitchen, complementary work surfaces and appliances including hob/oven/hood, new washer dryer, new Samsung fridge, new boiler, two Double Bedrooms with fitted wardrobes and shutter blinds, an En-suite Shower Room and a Family Bathroom.