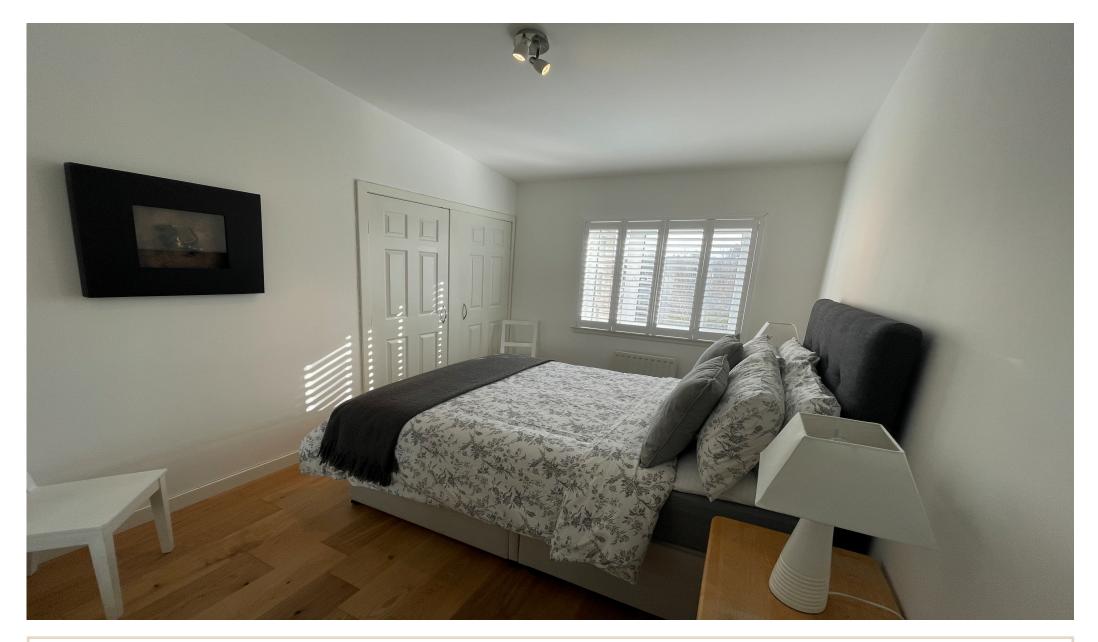

Accommodation comprises a spacious entrance hall, Large semi Open Plan Lounge/Kitchen, complementary work surfaces and appliances including hob/oven/hood, new washer dryer, new Samsung fridge, new boiler, two Double Bedrooms with fitted wardrobes and shutter blinds, an En-suite Shower Room and a Family Bathroom.