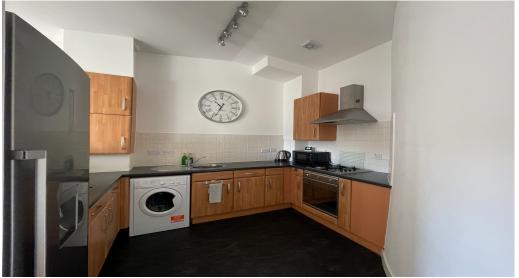

Accommodation comprises a spacious entrance hall, Large semi Open Plan Lounge/Kitchen, complementary work surfaces and appliances including hob/oven/hood, new washer dryer, new Samsung fridge, new boiler, two Double Bedrooms with fitted wardrobes and shutter blinds, an En-suite Shower Room and a Family Bathroom.