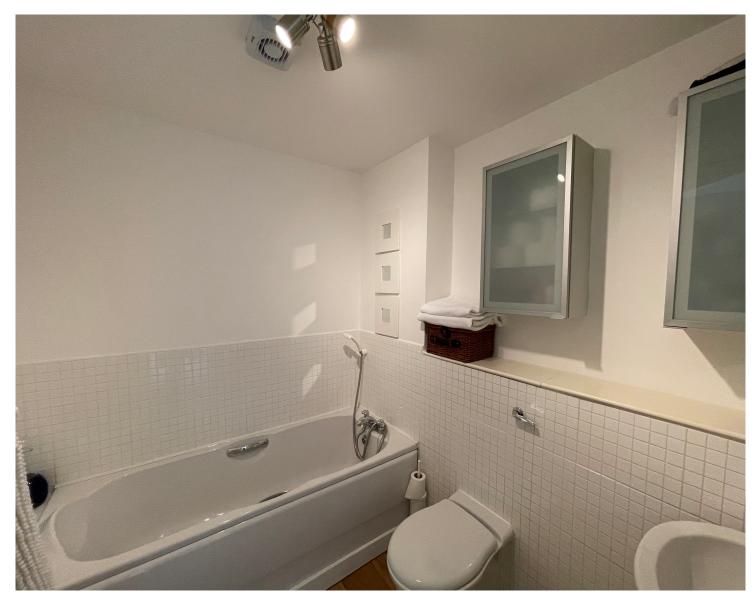

Accommodation comprises a spacious entrance hall, Large semi Open Plan Lounge/Kitchen, complementary work surfaces and appliances including hob/oven/hood, new washer dryer, new Samsung fridge, new boiler, two Double Bedrooms with fitted wardrobes and shutter blinds, an En-suite Shower Room and a Family Bathroom.