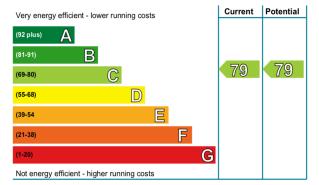

xcellent storage.

Accommodation comprises a spacious entrance hall, Large semi Open Plan Lounge/Kitchen, complementary work surfaces and appliances including hob/oven/hood, new washer dryer, new Samsung fridge, new boiler, two Double Bedrooms with fitted wardrobes and shutter blinds, an En-suite Shower Room and a Family Bathroom.

An entry phone system provides security to the mutual entrance/ stairway to all floors. Property also benefits from a rubbish chute.

The block is situated in front of the Harbour and is well located for shopping, recreational and educational facilities. Excellent public transport links to the City Centre and good access to the main motorway networks.

It is anticipated this charming property would make an ideal starter home or a letting potential.



















## Approx. 63 sq.metres (680 sq.ft)

For Identification Only. Not to Scale.

Living/Dining/Kitchen 6.7m x 3.6m (21'9" x 11'8")

Master Bedroom 3.2m x 2.6m (10'4" x 8'5")

En-Suite 1.7m x 1.7m (5'5" x 5'5")

Bedroom 2 4.5m x 2.6m (14'7" x 8'5")

Bathroom 2.5m x 2.6m (8'2" x 8'5")

Whilst every attempt has been made to ensure the accuracy of the floor plan, all measurements, fixed installations and furnishings are for illustrative purposes only and should be used as such by any prospective purchaser.