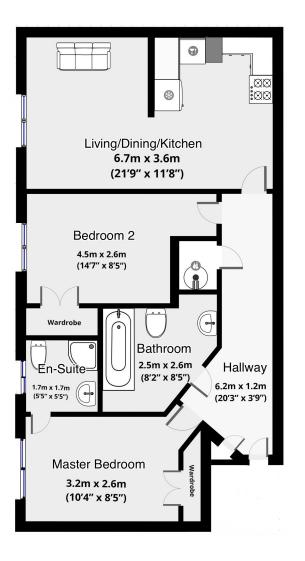

## Approx. 63 sq.metres (680 sq.ft)

For Identification Only. Not to Scale.

Living/Dining/Kitchen 6.7m x 3.6m (21'9" x 11'8")

Master Bedroom 3.2m x 2.6m (10'4" x 8'5")

En-Suite 1.7m x 1.7m (5'5" x 5'5")

Bedroom 2 4.5m x 2.6m (14'7" x 8'5")

Bathroom 2.5m x 2.6m (8'2" x 8'5")

Whilst every attempt has been made to ensure the accuracy of the floor plan, all measurements, fixed installations and furnishings are for illustrative purposes only and should be used as such by any prospective purchaser.