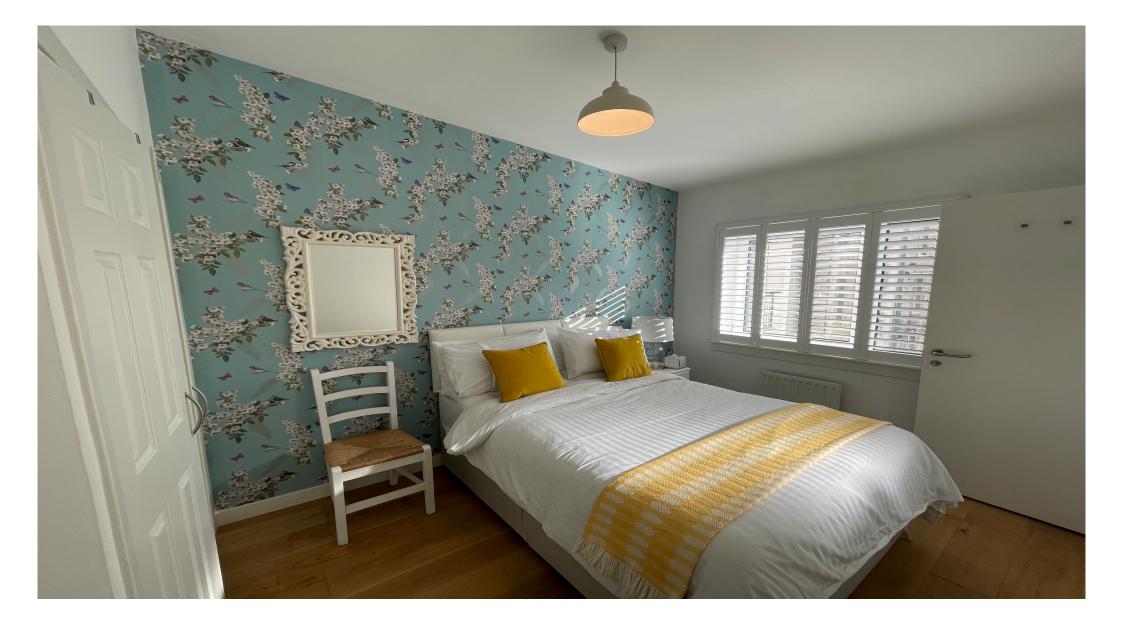

Accommodation comprises a spacious entrance hall, Large semi Open Plan Lounge/Kitchen, complementary work surfaces and appliances including hob/oven/hood, new washer dryer, new Samsung fridge, new boiler, two Double Bedrooms with fitted wardrobes and shutter blinds, an En-suite Shower Room and a Family Bathroom.