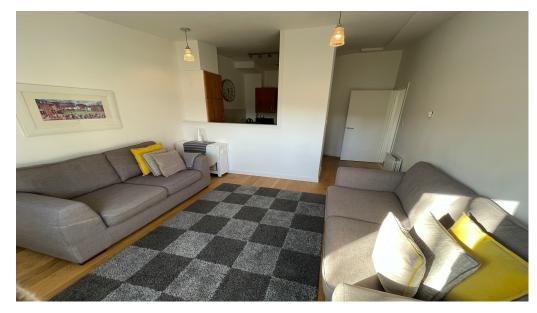

Accommodation comprises a spacious entrance hall, Large semi Open Plan Lounge/Kitchen, complementary work surfaces and appliances including hob/oven/hood, new washer dryer, new Samsung fridge, new boiler, two Double Bedrooms with fitted wardrobes and shutter blinds, an En-suite Shower Room and a Family Bathroom.